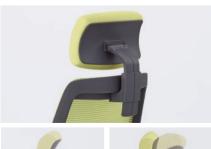

#### Head support unit

The extra high back type includes a head support that can be moved up and down and to different angles to ensure exceptionally stable support for the head.