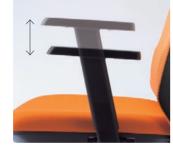

#### 3D adjustable armrest

The armrests can be moved forwards and backwards in addition to up and down for the ultimate in personal comfort.