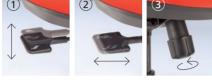

#### 5 Locking Mechanism

#### 1. Seat height adjustment

The height of the seat can easily be adjusted with a lever.

#### 2. Reclining adjustment

The reclining angle can be set at five stages by turning a knob.

#### 3. Reclining intensity adjustment

Reclining intensity can easily be adjusted by turning a knob.