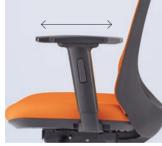

#### 3D adjustable armrest

The armrests can be moved forwards and backwards in addition to up and down for the ultimate in personal comfort.