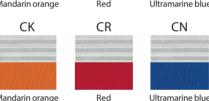

#### **Upholstery Color**

Border mesh

#### Plain mesh WK WR WL Back

2:1 Locking Mechanism 3:5 Locking Mechanism

1:High back 2:Extra High back

Lumbar — 1:with