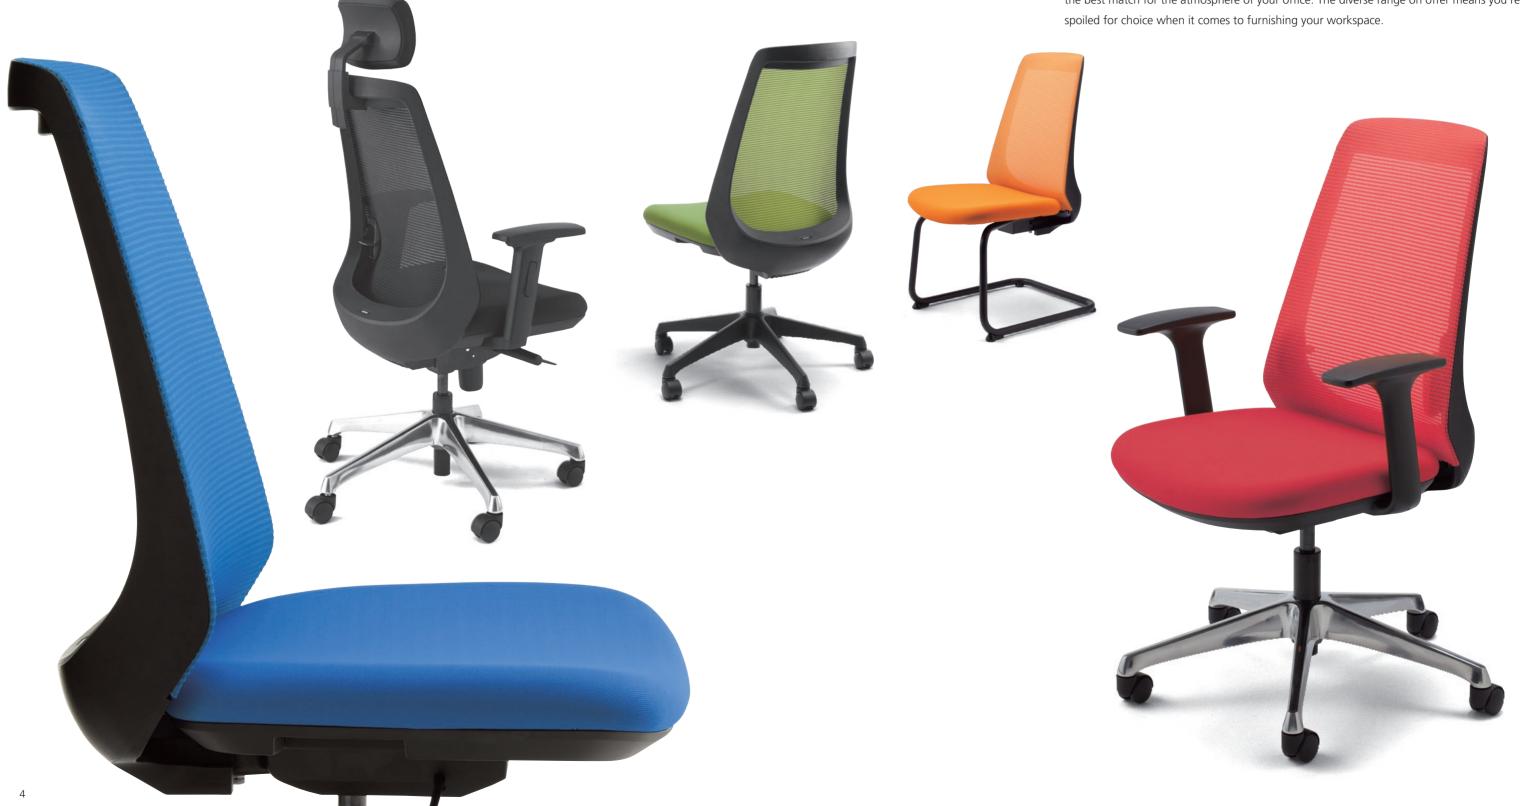

# A joy to sit in with style to spare

The joyten NB can be customized to fit individual needs, like having a simple, eye-catching cantilever that's perfect for the meeting room or an extra high back or armrest that fits a particular job type. You can even select the material and color for the chair back to ensure the best match for the atmosphere of your office. The diverse range on offer means you're spoiled for choice when it comes to furnishing your workspace.

### A range of choices to match your environment and your style