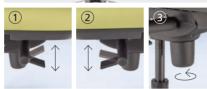

#### 5 Locking Mechanism

#### 1. Seat height adjustment

The height of the seat can easily be adjusted with a lever.

#### 2. Reclining adjustment

The reclining angle can be set at five stages by turning a knob.

#### 3. Reclining intensity adjustment

Reclining intensity can easily be adjusted by turning a knob.