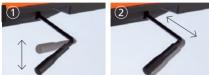

#### 2 Locking Mechanism with Auto tension

#### 1. Seat height adjustment

The height of the seat can easily be adjusted with a lever.

#### 2. Reclining adjustment

The reclining angle can be set at two stages with a lever.