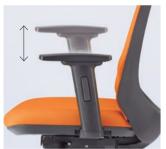

#### 2D adjustable armrest

Armrests can be moved up and down and the height can be adjusted for the ultimate in personal comfort.