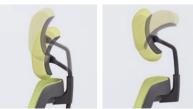

#### Head support unit

The extra high back type includes a head support that can be moved up and down and to different angles to ensure exceptionally stable support for the head.