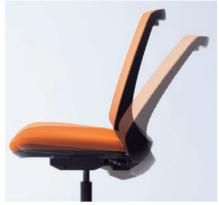

#### 2 Locking Mechanism with Auto tension

#### 1. Seat height adjustment

The height of the seat can easily be adjusted with a lever.

#### 2. Reclining adjustment

The reclining angle can be set at two stages with a lever.