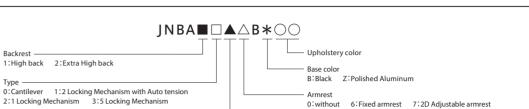

#### Symbols

WN

#### **Upholstery Color**

Border mesh

#### Plain mesh WK WR WL Back

2:1 Locking Mechanism 3:5 Locking Mechanism

1:High back 2:Extra High back

Lumbar — 1:with

#### Body / Frame **Armrest Color**

#### **Base Color**