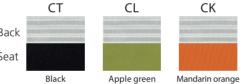

#### **Upholstery Color**

Border mesh

#### Plain mesh WK WR WL Back

2:1 Locking Mechanism 3:5 Locking Mechanism

1:High back 2:Extra High back

Lumbar — 1:with