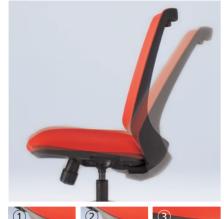

#### 5 Locking Mechanism

#### 1. Seat height adjustment

The height of the seat can easily be adjusted with a lever.

#### 2. Reclining adjustment

The reclining angle can be set at five stages by turning a knob.

#### 3. Reclining intensity adjustment

Reclining intensity can easily be adjusted by turning a knob.