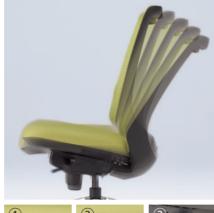

## For comfort that can't be beaten

We see the chair as more than an item of furniture. It's something that you simply can't do without in the office. And that's why we're proud to say that we've come up with a chair that is not only ultra comfortable but also stylish enough to go with any office interior.

#### Fit & Free

The curvature of the seat provides strong support from the waist up while the curved backrest provides a soft hold for your back. The backrest narrows at the top, which brings extra freedom of movement for the shoulders and arms while holding the waist firmly in place. It's these exceptional features that provide a super smooth office workflow.

# A joy to sit in with style to spare

The joyten NB can be customized to fit individual needs, like having a simple, eye-catching cantilever that's perfect for the meeting room or an extra high back or armrest that fits a particular job type. You can even select the material and color for the chair back to ensure the best match for the atmosphere of your office. The diverse range on offer means you're spoiled for choice when it comes to furnishing your workspace.