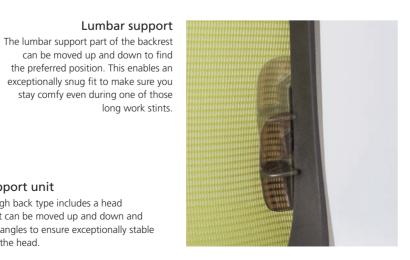

#### Head support unit

The extra high back type includes a head support that can be moved up and down and to different angles to ensure exceptionally stable support for the head.