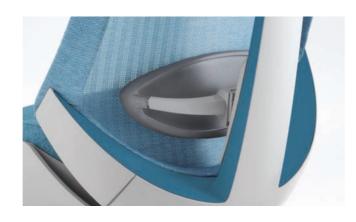

The lumbar support traces and supports the S-curve of the spine to ensure perfect posture and reduces the stress on your lower back.

\*Only on models with lumba r support.

A wide variety of materials and colors are available for more coordination at workplace.