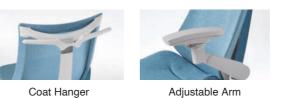

# **FUNCTION**

Back and seat tilt up to 20 degrees in the ideal angle, with the ankle serving as fulcrum.

The armrests can be slid forward and back, moved up and down, and rotated in and out using just one lever.