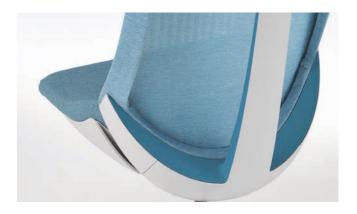

# **DESIGN**

The backrest's pivot structure enables the chair to smoothly follow the lateral movements of the shoulders and upper body.

The comfortable bucket seat design hugs and stabilizes the lower torso.

# **FUNCTION**

Back and seat tilt up to 20 degrees in the ideal angle, with the ankle serving as fulcrum.

The armrests can be slid forward and back, moved up and down, and rotated in and out using just one lever.