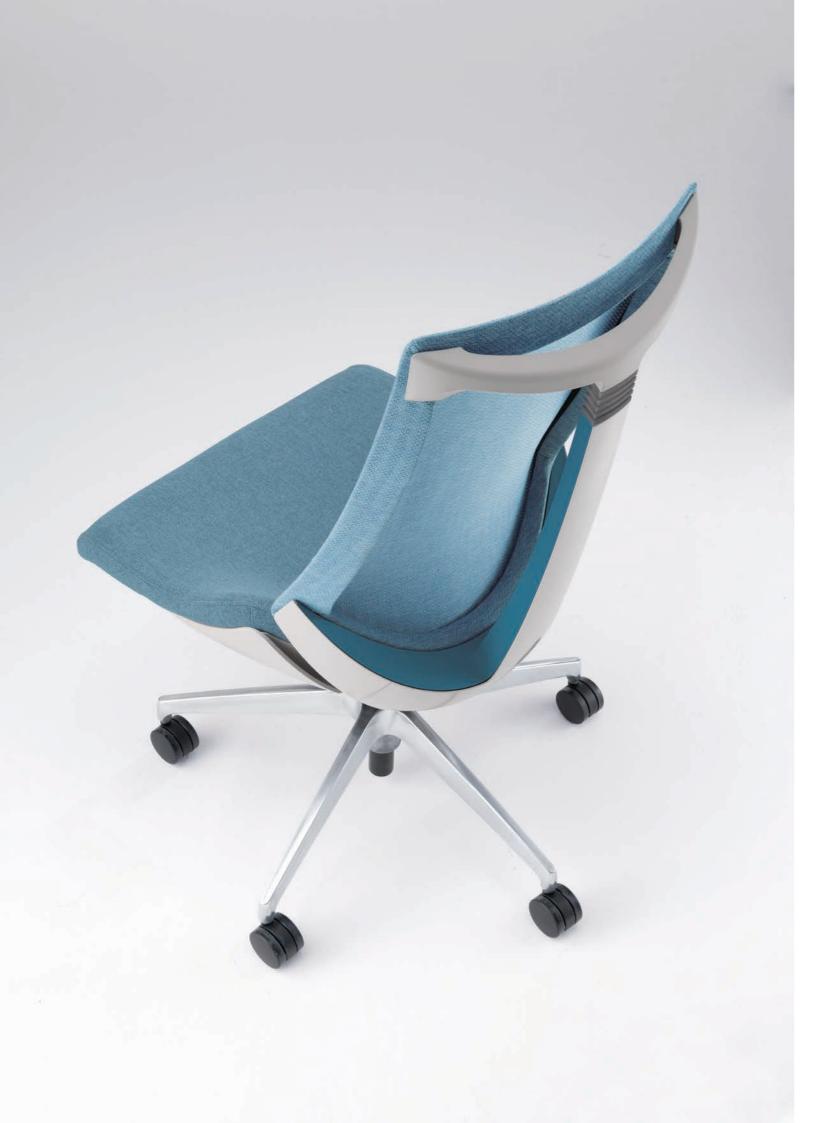

# **DESIGN**

The backrest's pivot structure enables the chair to smoothly follow the lateral movements of the shoulders and upper body.

The comfortable bucket seat design hugs and stabilizes the lower torso.

The stylish yet functional monoform design provides good support for your lower back and looks like the back and the seat are one.

Japanese kasuri-style fabric will give a casual feel to the interior of your office.

# **FUNCTION**

Back and seat tilt up to 20 degrees in the ideal angle, with the ankle serving as fulcrum.

The armrests can be slid forward and back, moved up and down, and rotated in and out using just one lever.