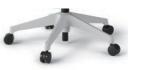

T7 | D4 | T1       |
| Back<br>Seat | Т3                      | 77      | D4   | F6   | U6   | B4 | 70         |           |               |    |    |          |
| Pla          | ain Mesh E              | Back    |      |      |      |    |            | F6        | U6            | B4 | '  |          |
| Back<br>Seat | ######<br>#######<br>T1 | W2      | W6   | M4   | D3   | H2 | <b>Y</b> 3 | Q2        | Q6            | A3 | B2 | X7       |
| Pla          | ain Cloth B             | Back    |      |      |      |    |            |           |               |    |    |          |
| Back<br>Seat | T1                      | W2      | W6   | M4   | D3   | H2 | <b>Y</b> 3 | <b>Q2</b> | 0.6           | A3 | B2 | X7       |

### **ACCESSORY**







Fix Arm

Lumbar Support

#### **LEG TYPE**







Nylon Resin Black (T1) Nylon Resin Light Grey (GN)

# Polished Aluminum(Z9) **REPLACEMENT**









Nylon Caster for carpet Floor

**Urethane Caster** for carpet and hard Floor

Rubber Caster for hard wooden Floor

Glide