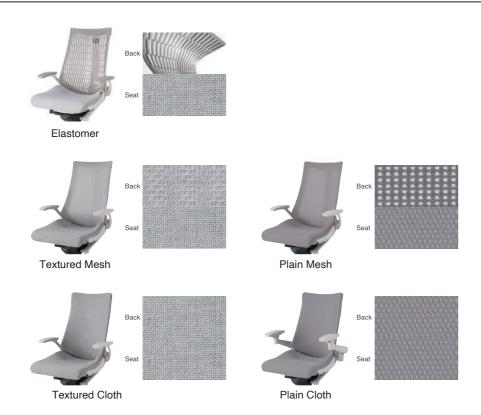

### **MATERIAL**

### **COLOR**

#### Elastomer Back

|              | T3T1                    | T7T6    | S2A4 | U8U5 | R3D4 |    |            | Divine I  | - Division of |    |    |          |
|--------------|-------------------------|---------|------|------|------|----|------------|-----------|---------------|----|----|----------|
| Back         | T1                      | Т6      | A4   | L5   | D4   | 3  | 4 3        |           |               |    | j  |          |
| Seat         | Т3                      | 577     | \$2  | U3   | R3   | de | 3 6        | *         | 1             | 1  | 6  | 1        |
| Te           | xtured Me               | sh Back |      |      |      |    | Fra        | ame:GN    |               |    | 1  | Frame:T1 |
| Back<br>Seat | Т3                      | Т7      | D4   | F6   | Ú6   | B4 | <b>*</b>   | J:        | J.            | J. |    |          |
| Te           | xtured Clo              | th Back |      |      |      |    |            | T1        | T3            | T7 | D4 | T1       |
| Back<br>Seat | Т3                      | 77      | D4   | F6   | U6   | B4 | 70         |           |               |    |    |          |
| Pla          | ain Mesh E              | Back    |      |      |      |    |            | F6        | U6            | B4 | '  |          |
| Back<br>Seat | ######<br>#######<br>T1 | W2      | W6   | M4   | D3   | H2 | <b>Y</b> 3 | Q2        | Q6            | A3 | B2 | X7       |
| Pla          | ain Cloth B             | Back    |      |      |      |    |            |           |               |    |    |          |
| Back<br>Seat | T1                      | W2      | W6   | M4   | D3   | H2 | <b>Y</b> 3 | <b>Q2</b> | 0.6           | A3 | B2 | X7       |