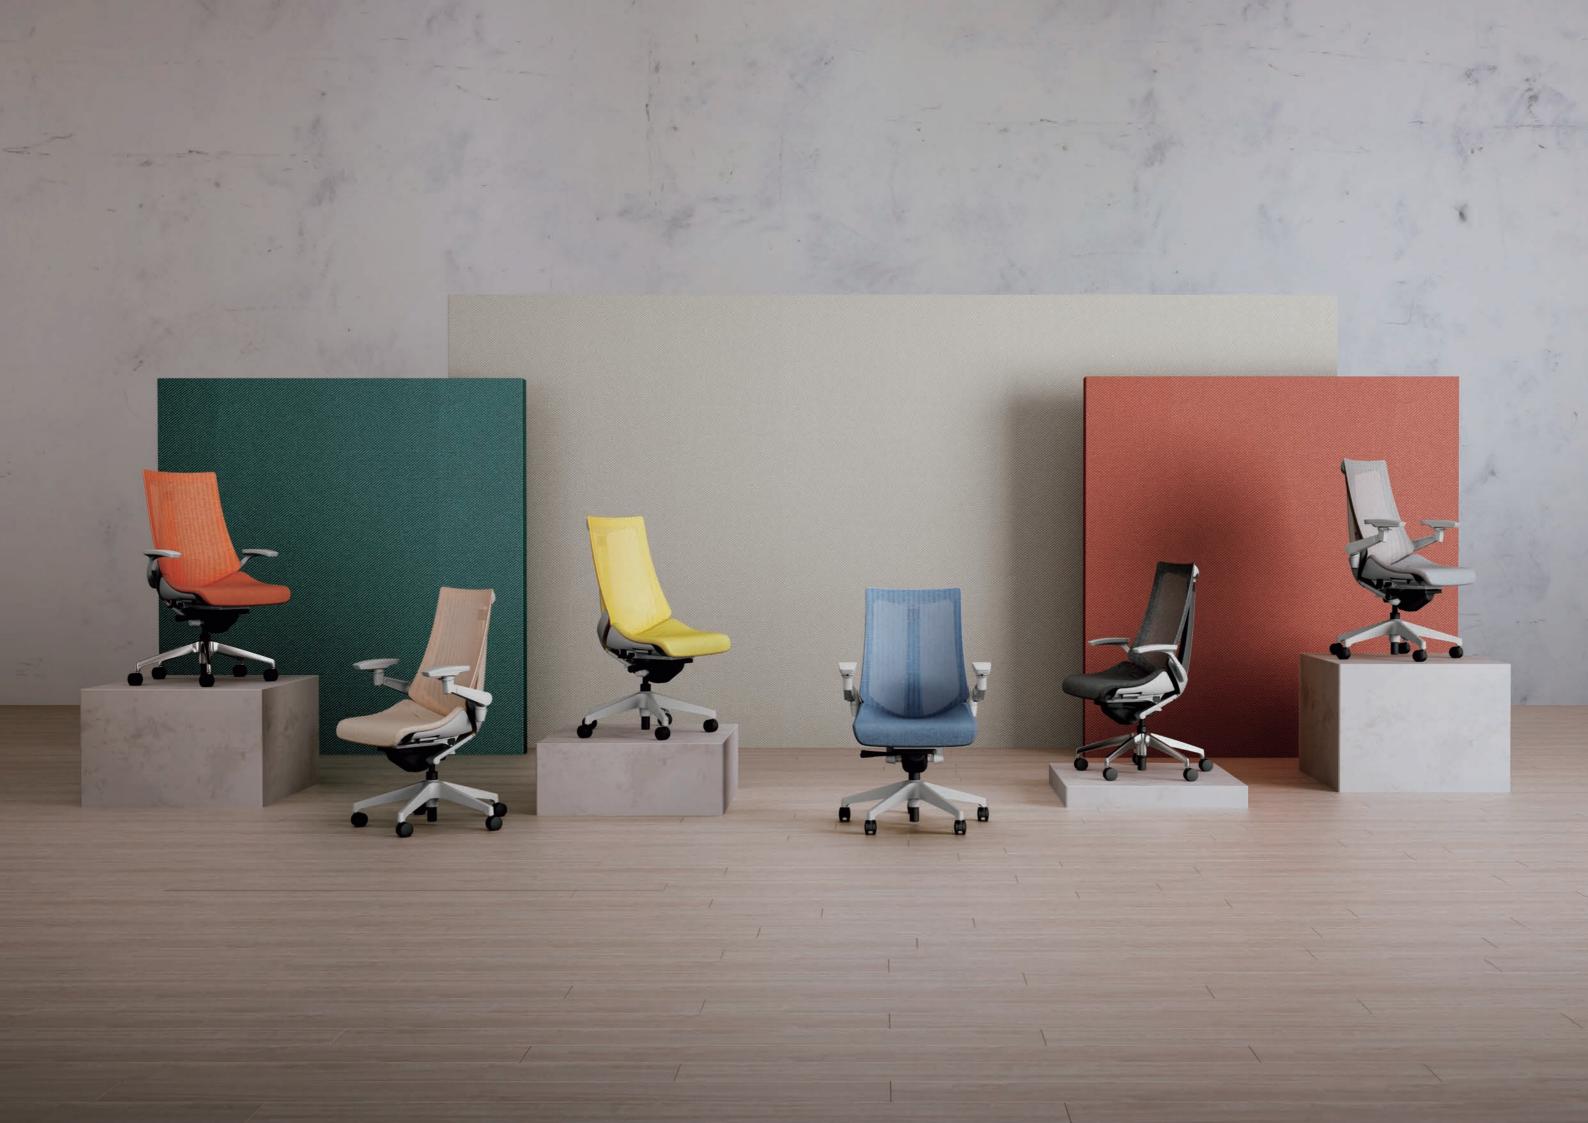

The products listed in this catalog are available as of Mar 2022. Plese note that specifications, dimensions, and colors are subject to change without notice. The colors of the actual products may differ somewhat from the colors shown in the catalog, depending on printing conditions.

#### ITOKI CORPORATION

International Business Depertment
2-5-1 Nihonbashi Chuo-ku Tokyo 103-6113, JAPAN
Tel:+81-3-6910-3957
hettps://www.itoki-global.com/







# **DESIGN**

The backrest's pivot structure enables the chair to smoothly follow the lateral movements of the shoulders and upper body.





The comfortable bucket seat design hugs and stabilizes the lower torso.

The stylish yet functional monoform design provides good support for your lower back and looks like the back and the seat are one.





Japanese kasuri-style fabric will give a casual feel to the interior of your office.

# **FUNCTION**

Back and seat tilt up to 20 degrees in the ideal angle, with the ankle serving as fulcrum.





The armrests can be slid forward and back, moved up and down, and rotated in and out using just one lever.

The lumbar support traces and supports the S-curve of the spine to ensure perfect posture and reduces the stress on your lower back.

\*O