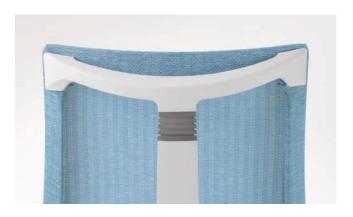

# **DESIGN**

The backrest's pivot structure enables the chair to smoothly follow the lateral movements of the shoulders and upper body.

The comfortable bucket seat design hugs and stabilizes the lower torso.

The stylish yet functional monoform design provides good support for your lower back and looks like the back and the seat are one.

Japanese kasuri-style fabric will give a casual feel to the interior of your office.