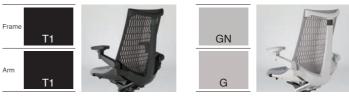

#### Frame & Arm Back

#### **LEG TYPE**

Nylon Resin Black (T1) Nylon Resin Light Grey (GN)