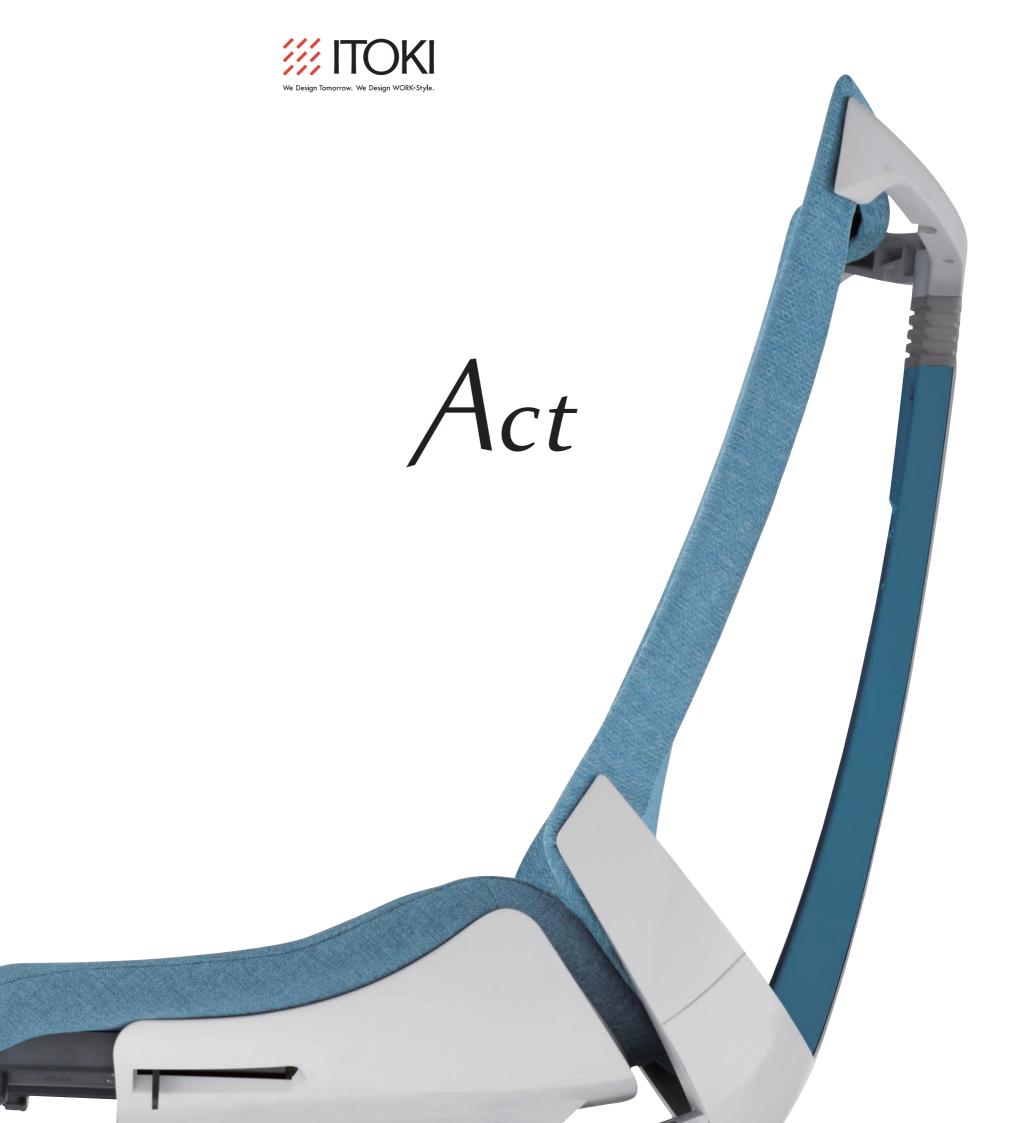

# **DESIGN**

The backrest's pivot structure enables the chair to smoothly follow the lateral movements of the shoulders and upper body.

The comfortable bucket seat design hugs and stabilizes the lower torso.

The stylish yet functional monoform design provides good support for your lower back and looks like the back and the seat are one.

Japanese kasuri-style fabric will give a casual feel to the interior of your office.

The lumbar support traces and supports the S-curve of the spine to ensure perfect posture and reduces the stress on your lower back.

\*Only on models with lumba r support.

A wide variety of materials and colors are available for more coordination at workplace.