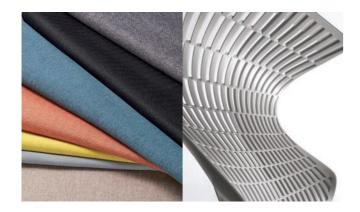

t structure enables the chair to smoothly follow the lateral movements of the shoulders and upper body.





The comfortable bucket seat design hugs and stabilizes the lower torso.

The stylish yet functional monoform design provides good support for your lower back and looks like the back and the seat are one.





Japanese kasuri-style fabric will give a casual feel to the interior of your office.

# **FUNCTION**

Back and seat tilt up to 20 degrees in the ideal angle, with the ankle serving as fulcrum.





The armrests can be slid forward and back, moved up and down, and rotated in and out using just one lever.

The lumbar support traces and supports the S-curve of the spine to ensure perfect posture and reduces the stress on your lower back.

\*Only on models with lumba r support.





A wide variety of materials and colors are available for more coordination at workplace.



# The new standard in task chairs for maximizing work performance.

"Active and Adjustable" were the key concepts that guided us in the development of this stylish task chair which we created to maximize both comfort and productivity. Flexible by design, the chair follows your posture to comfortably support you whether you're working hard or taking a break. Take a seat and experience the difference.

### STATEMENT OF LINE / DIMENSION



### **MATERIAL**



### **COLOR**

#### Frame & Arm Back



#### Fabric Color

#### Elastomer Back

|              | T3T1                    | T7T6    | S2A4 | U8U5 | R3D4 |    |            | Divine I  | - Division of |    |    |          |
|--------------|--------