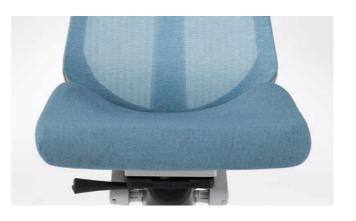

# **DESIGN**

The backrest's pivot structure enables the chair to smoothly follow the lateral movements of the shoulders and upper body.

The comfortable bucket seat design hugs and stabilizes the lower torso.

# **FUNCTION**

Back and seat tilt up to 20 degrees in the ideal angle, with the ankle serving as fulcrum.

The armrests can be slid forward and back, moved up and down, and rotated in and out using just one lever.