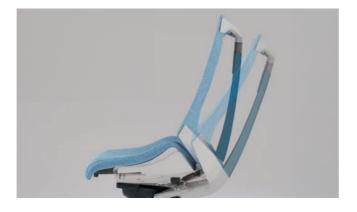

# **DESIGN**

The backrest's pivot structure enables the chair to smoothly follow the lateral movements of the shoulders and upper body.

The comfortable bucket seat design hugs and stabilizes the lower torso.

The stylish yet functional monoform design provides good support for your lower back and looks like the back and the seat are one.

Japanese kasuri-style fabric will give a casual feel to the interior of your office.