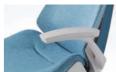

# **FUNCTION**

Back and seat tilt up to 20 degrees in the ideal angle, with the ankle serving as fulcrum.

The armrests can be slid forward and back, moved up and down, and rotated in and out using just one lever.