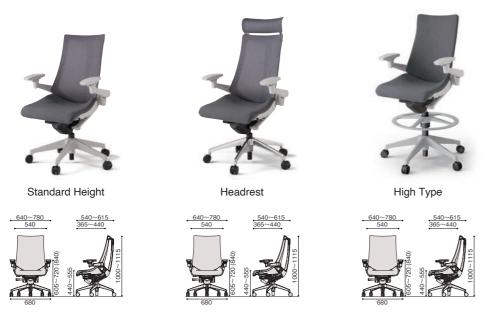

be slid forward and back, moved up and down, and rotated in and out using just one lever.

The lumbar support traces and supports the S-curve of the spine to ensure perfect posture and reduces the stress on your lower back.

\*Only on models with lumba r support.





A wide variety of materials and colors are available for more coordination at workplace.



# The new standard in task chairs for maximizing work performance.

"Active and Adjustable" were the key concepts that guided us in the development of this stylish task chair which we created to maximize both comfort and productivity. Flexible by design, the chair follows your posture to comfortably support you whether you're working hard or taking a break. Take a seat and experience the difference.

### STATEMENT OF LINE / DIMENSION



### **MATERIAL**



### **COLOR**

#### Frame & Arm Back



#### Fabric Color

#### Elastomer Back

|              | T3T1                    | T7T6    | S2A4 | U8U5 | R3D4 |    |            | Divine I  | - Division of |    |    |          |
|--------------|-------------------------|---------|------|------|------|----|------------|-----------|---------------|----|----|----------|
| Back         | T1                      | Т6      | A4   | L5   | D4   | 3  | 4 3        |           |               |    | j  |          |
| Seat         | Т3                      | 577     | \$2  | U3   | R3   | de | 3 6        | *         | 1             | 1  | 6  | 1        |
| Te           | xtured Me               | sh Back |      |      |      |    | Fra        | ame:GN    |               |    | 1  | Fram