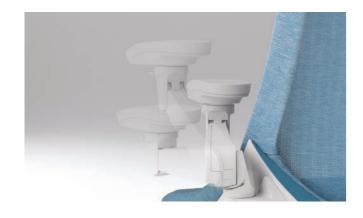

# **FUNCTION**

Back and seat tilt up to 20 degrees in the ideal angle, with the ankle serving as fulcrum.

The armrests can be slid forward and back, moved up and down, and rotated in and out using just one lever.