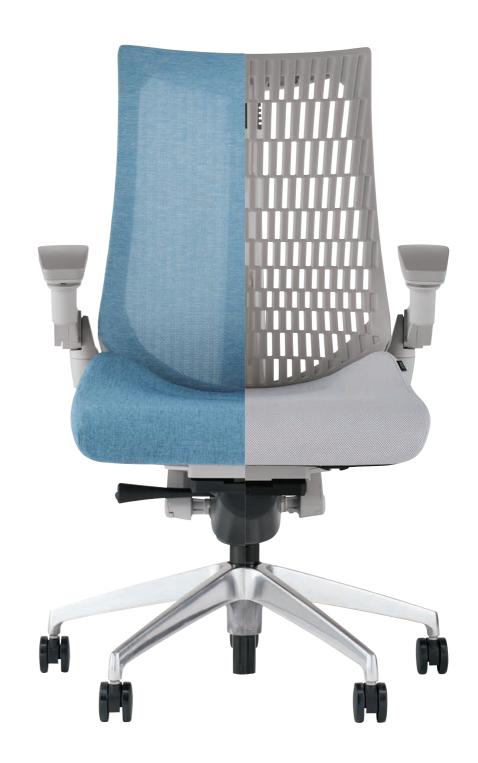

# **DESIGN**

The backrest's pivot structure enables the chair to smoothly follow the lateral movements of the shoulders and upper body.

The comfortable bucket seat design hugs and stabilizes the lower torso.

The stylish yet functional monoform design provides good support for your lower back and looks like the back and the seat are one.

Japanese kasuri-style fabric will give a casual feel to the interior of your office.

The lumbar support traces and supports the S-curve of the spine to ensure perfect posture and reduces the stress on your lower back.

\*Only on models with lumba r support.

A wide variety of materials and colors are available for more coordination at workplace.